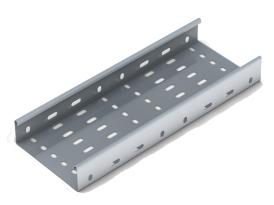

Giganet offers comprehensive solutions for galvanized cable trays and accessories. The galvanized cable trays are available in different sizes. Cable trays are used to hold up and distribute cables. Giganet supplies a broad line of high-quality cable tray to the construction, electrical, telecommunications, and data communications industries. The Giganet galvanized cable trays are of high-quality.

## **FEATURES**

Fast and simple on-site assembly
Light weight yet Strong and Effective
Simple Fixing systems .fast of installation
Flush smooth surface and edges
Very Adaptable - cables can be exit tray at any point Easy to create tees, crosses, reducers, risers and bends on site
Strong with high load bearing performance
A wide range of fixing accessories
Open trays allow air circulating to keep wiring cool and makes for easy identification of cable
Meets EN 61537 standards