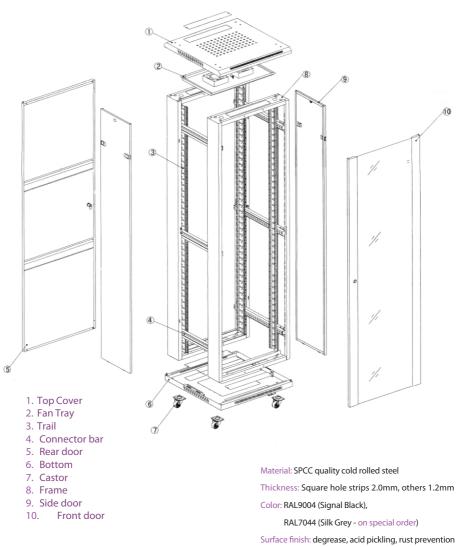

## STANDARD: Comply with ANSI/EIA RS-310-D, IEC297-2, DIN41494; PART1, DIN41494; PART7, GB/T3047; 2-92STANDARD

**SCHEMATICS:** 

and parkerizing, pure water cleaning, static electricity plastic painting