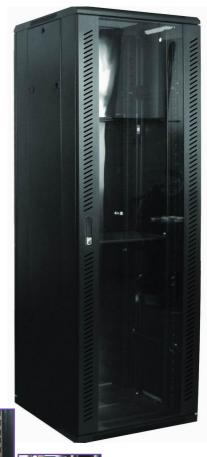

## CABINETS AND ENCLOSURES Giganet 39U 800 Series Glass Door Cabinets

- © Elegance look, profound technical, precise dimension.
- © Range of Medium Duty Cabinets of Durable Modular construction.
- 1300kg maximum carrying capacity.
- The front door and back door are mesh door. The front door have camber and semicircle two types. Available with density vented front/rear locking double section door, enable ventilation and reliable operation.
- Wire path on the top and bottom can be closed.
- Install caster and support feet at the same time.
- High grade knob and lock.
- Wire groove with Wide cable manager on the two sides.
- The frame can be removed according to the requirement "U" as marked in the frame.
- Detachable composite structure, more convenient for being shipped.

| N                                                       |
|---------------------------------------------------------|
| Product Description                                     |
| Giganet 39U Width 800mm Depth 1000mm Glass Door Cabinet |
| Giganet 39U Width 800mm Depth 1070mm Glass Door Cabinet |
| Giganet 39U Width 800mm Depth 1200mm Glass Door Cabinet |
|                                                         |