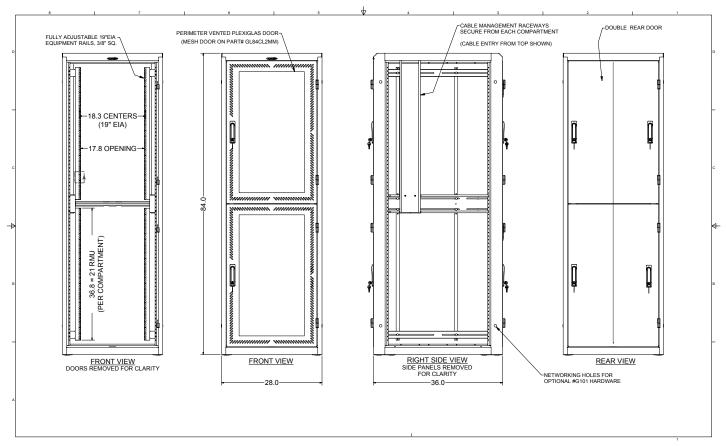

Each Giganet CO-LO enclosure offers so much more than others on the market. Our co-location enclosures go far beyond the simple shelves and multiple doors offered by others as their separation mechanism. Each co-location space within the Giganet CO-LO enclosure offers a unique, separate and secure cabinet, within an 84"H X 28"X 36"cabinet footprint.

Each co-location space is exclusive; there are unique, proprietary channels (vertical raceways on the side and in the rear of the space) which allow power and cable management to move in and out of the space in a secure manner without mingling with or having access to any other spaces within the enclosure. Each space is also protected from intrusion by any other enclosure "tenants" as well as any falling debris or errant hardware which may be left or dropped from one or more of the spaces above.

Giganet Co-Lo enclosures are available with mesh front & rear doors or with vented plexi front doors and solid rear doors with built-in exhaust fans

If you're in the co-lo business, either to isolate equipment from different departments at your facility or to host equipment from different companies, the Giganet CO-LO series of enclosures may provide the perfect solution.