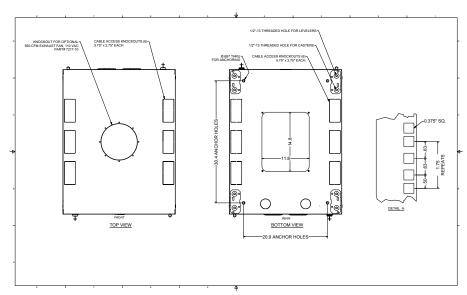

Giganet CO-LO series of enclosures may provide the perfect solution.

| ORDERING INFORMATION                                                      |                  |
|---------------------------------------------------------------------------|------------------|
| Product Description                                                       | Part Number      |
| Giganet 600x1000 45U DC Split Colo Cabinet                                | GN-DC-6045-21U   |
| Giganet 800x1000 45U DC Split Colo Cabinet                                | GN-DC-8045-21U   |
| Giganet 600x1000 / 800x1000 Vertical Cable<br>Tray,150mm Set of 2 22U     | GN-301-16-CT22U  |
| Giganet 800x1000 Vertical Cable     Management Channel,6inches, 22U Black | GN-301-17-VCM22U |





## 45U CO-LO Enclosure Series **Schematic**