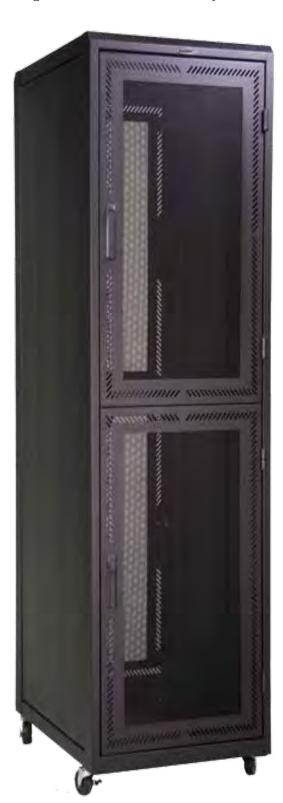

## Description

Giganet offers our "CO-LO" series of enclosures which provide two (GN-DC-6045-21U & GN-DC-8045-21U) separate (and secure) lockable enclosure spaces within the "footprint" of a single enclosure.

Each Giganet CO-LO enclosure offers so much more than others on the market. Our co-location enclosures go far beyond the simple shelves and multiple doors offered by others as their separation mechanism. Each co-location space within the Giganet CO-LO enclosure offers a unique, separate and secure cabinet, within an 84"H X 28"X 36"cabinet footprint.

Giganet Co-Lo enclosures are available with mesh front & rear doors or with vented plexi front doors and solid rear doors with built-in exhaust fans

If you're in the co-lo business, either to isolate equipment from different departments at your facility or to host equipment from different companies, the Giganet CO-LO series of enclosures may provide the perfect solution.