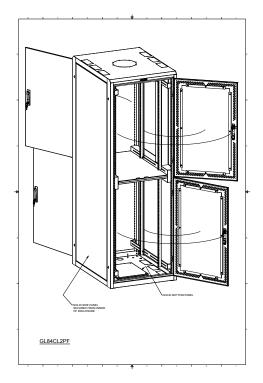

Each Giganet CO-LO enclosure offers so much more than others on the market. Our co-location enclosures go far beyond the simple shelves and multiple doors offered by others as their separation mechanism. Each co-location space within the Giganet CO-LO enclosure offers a unique, separate and secure cabinet, within an 84"H X 28"X 36"cabinet footprint.

Each co-location space is exclusive; there are unique, proprietary channels (vertical raceways on the side and in the rear of the space) which allow power and cable management to move in and out of the space in a secure manner without mingling with or having access to any other spaces within the enclosure. Each space is also protected from intrusion by any other enclosure "tenants" as well as any falling debris or errant hardware which may be left or dropped from one or more of the spaces above.