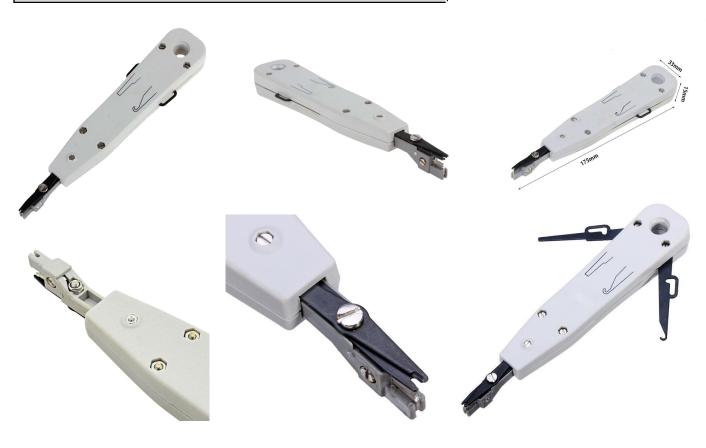

## Giganet Krone Low Impact Punchdown Tool for RJ45

Giganet Krone Network tool RJ45 Low Impact Punch Down Hand Tool

## **FEATURES**

This is a punchdown tool for putting wires into sockets, patch panels or outlets.

Blades precisely insert and economically trim wire.

Only you need to add, change or remove connections.

Specially designed tool for terminates and trims wires with one low-impact punch, bring new ease and speed to all of your installations.

Durable punch down tool, makes network installation all that easy.

Universal scissors cut a variety of cable types, including 20 AWG to 26 AWG, and type 1 foam-insulated conductors.

A blade helps to easily remove the blocks from back mount frames.