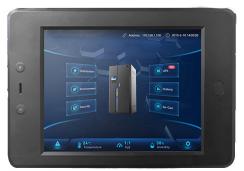

## Intergrated UPS & Monitoring Giganet Intergrated Touch Pad ITP

Giganet integrated monitor touch pad for environment monitoring in the edge sever room uses a 9.7-inch touch screen, which can be used for work through the touch pad, and the inconvenience brought by the traditional 1U monitoring host in the edge server room and other application scenarios is abandoned. In the era of big data, it is the best choice for building a modern unguarded server room to meet customers' requirements of convenient installation, saving cabinet space, local visualization, convenient operation, necessary security and linkage operation, etc.

## **FEATURES**

| Embedded installation, simple, convenient management.                          |  |  |
|--------------------------------------------------------------------------------|--|--|
| Has rich interface, which can realize fast data acquisition and processing.    |  |  |
| 9.7 -inch capacitive screen, good man-machine interface and touch performance. |  |  |
| Front-facing camera, the camera records operator.                              |  |  |
| Manageable smart devices and temperature and humidity environment.             |  |  |
| Feature-rich, configurable linkage alarm and SMS alarm, etc.                   |  |  |