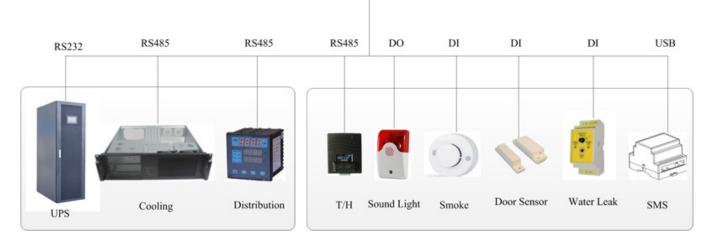

## Intergrated UPS & Monitoring Giganet Intergrated Touch Pad ITP

Giganet integrated monitor touch pad for environment monitoring in the edge sever room uses a 9.7-inch touch screen, which can be used for work through the touch pad, and the inconvenience brought by the traditional 1U monitoring host in the edge server room and other application scenarios is abandoned. In the era of big data, it is the best choice for building a modern unguarded server room to meet customers' requirements of convenient installation, saving cabinet space, local visualization, convenient operation, necessary security and linkage operation, etc.

## **FEATURES**

| Embedded installation, simple, convenient management.                          |  |  |
|--------------------------------------------------------------------------------|--|--|
| Has rich interface, which can realize fast data acquisition and processing.    |  |  |
| 9.7 -inch capacitive screen, good man-machine interface and touch performance. |  |  |
| Front-facing camera, the camera records operator.                              |  |  |
| Manageable smart devices and temperature and humidity environment.             |  |  |
| Feature-rich, configurable linkage alarm and SMS alarm, etc.                   |  |  |