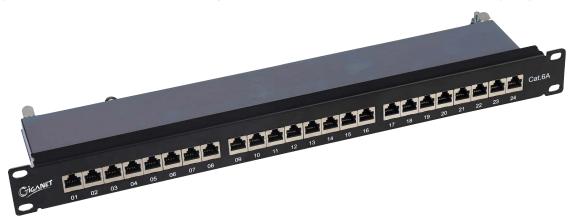

## COPPER CATEGORY 6A FTP CABLING SYSTEM Giganet Shielded Category 6A 24 Port Loaded Patch Panel

The Giganet Category 6a Shielded Patch Panels have been designed to meet or exceed the latest ISO and TIA requirements for category 6a compliance. Ease of installation is assured with built in rear cable clamps to ensure quality grounding is achieved. Each panel has a screen printed labeling field positioned above each port,. Termination can be made using LSA compatible tools, and cable tie bridges are positioned between the IDC blocks to relieve cable stress. Each panel consists of a number of 6 way blocks of RJ45 sockets, housed in screened quality molding.

# COPPER CATEGORY 6A FTP CABLING SYSTEM Giganet Shielded Category 6A 24 Port Loaded Patch Panel