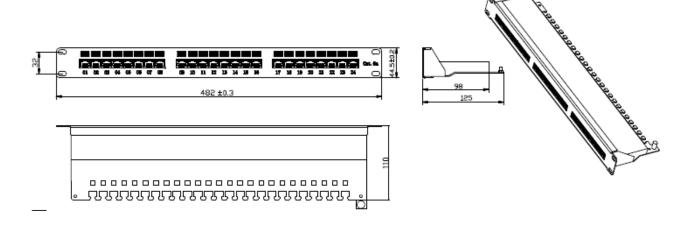

#### **Technical Drawing**

| Part Number        | Description                                                               |
|--------------------|---------------------------------------------------------------------------|
| GN-C6A-FTP-PP-24!@ | Giganet Category 6A FTP 24 Port Loaded Patch Panel with Rear Wire Manager |