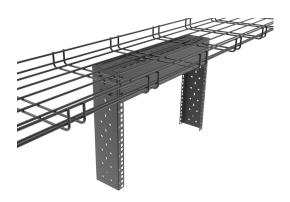

Giganet rack mount is designed to mount directly to overhead ladder rack or cable tray, Giganet Cable Tray Rack delivers 4U of easily installed and accessible 19" rack mount space above cabinets and racks without consuming additional floor space, making it ideal for use as a Zone Distribution Area (ZDA) or Equipment Distribution Area (EDA) in datacenters. Used with copper patch panels or fiber enclosures, the cable tray rack can increase cabling density, improve cable routing, simplify moves, adds and changes and provide pre-cabled connectivity for rapid deployment of new cabinets, racks and equipment.

| FEATURES                                        |
|-------------------------------------------------|
| 2u to 8u mountable rack space                   |
| Quick and easy installation                     |
| ROHS compliant                                  |
| Improved Thermal Efficiency                     |
| Rapid Data Center Deployment                    |
| CEA-310-E compliant mounting holes              |
| Robust 12 gauge steel construction              |
| Smooth black powder coat finish                 |
| Mounting hardware and cable management included |
| 60 lb load rating                               |