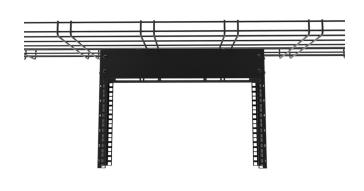

Giganet rack mount is designed to mount directly to overhead ladder rack or cable tray, Giganet Cable Tray Rack delivers 4U of easily installed and accessible 19" rack mount space above cabinets and racks without consuming additional floor space, making it ideal for use as a Zone Distribution Area (ZDA) or Equipment Distribution Area (EDA) in datacenters. Used with copper patch panels or fiber enclosures, the cable tray rack can increase cabling density, improve cable routing, simplify moves, adds and changes and provide pre-cabled connectivity for rapid deployment of new cabinets, racks and equipment.

| FEATURES                                        |
|-------------------------------------------------|
| 2u to 8u mountable rack space                   |
| Quick and easy installation                     |
| ROHS compliant                                  |
| Improved Thermal Efficiency                     |
| Rapid Data Center Deployment                    |
| CEA-310-E compliant mounting holes              |
| Robust 12 gauge steel construction              |
| Smooth black powder coat finish                 |
| Mounting hardware and cable management included |
| 60 lb load rating                               |