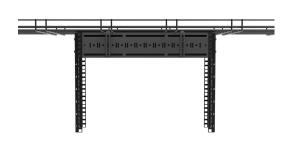

Giganet rack mount is designed to mount directly to overhead ladder rack or cable tray, Giganet Cable Tray Rack delivers 4U of easily installed and accessible 19" rack mount space above cabinets and racks without consuming additional floor space, making it ideal for use as a Zone Distribution Area (ZDA) or Equipment Distribution Area (EDA) in datacenters. Used with copper patch panels or fiber enclosures, the cable tray rack can increase cabling density, improve cable routing, simplify moves, adds and changes and provide pre-cabled connectivity for rapid deployment of new cabinets, racks and equipment.

| FEATURES                                        |
|-------------------------------------------------|
| 2u to 8u mountable rack space                   |
| Quick and easy installation                     |
| ROHS compliant                                  |
| Improved Thermal Efficiency                     |
| Rapid Data Center Deployment                    |
| CEA-310-E compliant mounting holes              |
| Robust 12 gauge steel construction              |
| Smooth black powder coat finish                 |
| Mounting hardware and cable management included |
| 60 lb load rating                               |