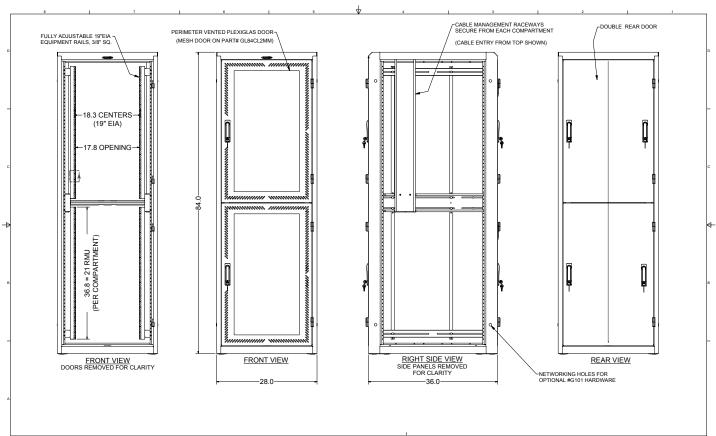

Each Giganet CO-LO enclosure offers so much more than others on the market. Our co-location enclosures go far beyond the simple shelves and multiple doors offered by others as their separation mechanism. Each co-location space within the Giganet CO-LO enclosure offers a unique, separate and secure cabinet, within an 84"H X 28"X 36"cabinet footprint.

Each co-location space is exclusive; there are unique, proprietary channels (vertical raceways on the side and in the rear of the space) which allow power and cable management to move in and out of the space in a secure manner without mingling with or having access to any other spaces within the enclosure. Each space is also protected from intrusion by any other enclosure "tenants" as well as any falling debris or errant hardware which may be left or dropped from one or more of the spaces above.

Giganet Co-Lo enclosures are available with mesh front & rear doors or with vented plexi front doors and solid rear doors with built-in exhaust fans

If you're in the co-lo business, either to isolate equipment from different departments at your facility or to host equipment from different companies, the Giganet CO-LO series of enclosures may provide the perfect solution.

## 45U CO-LO Enclosure Series Schematic