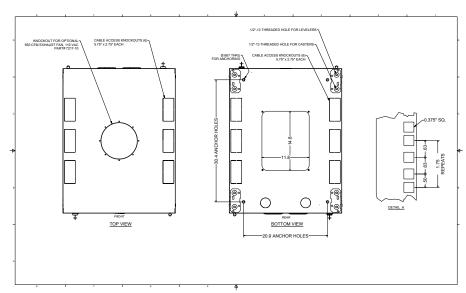

Each co-location space is exclusive; there are unique, proprietary channels (vertical raceways on the side and in the rear of the space) which allow power and cable management to move in and out of the space in a secure manner without mingling with or having access to any other spaces within the enclosure. Each space is also protected from intrusion by any other enclosure "tenants" as well as any falling debris or errant hardware which may be left or dropped from one or more of the spaces above.

## 45U CO-LO Enclosure Series Schematic