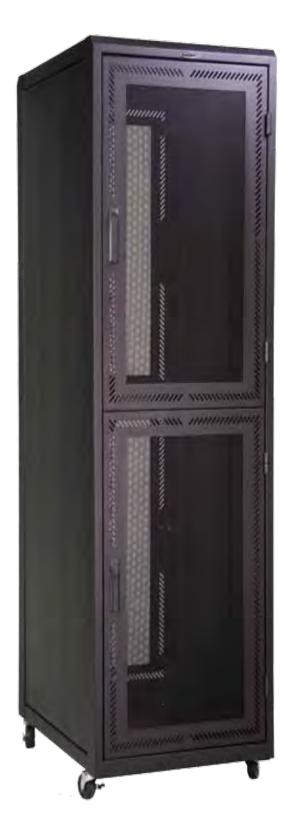

## **Description**

Giganet offers our "CO-LO" series of enclosures which provide two (GN-DC-6045-22U & GN-DC-8045-22U) separate (and secure) lockable enclosure spaces within the "footprint" of a single enclosure.

Each Giganet CO-LO enclosure offers so much more than others on the market. Our co-location enclosures go far beyond the simple shelves and multiple doors offered by others as their separation mechanism. Each co-location space within the Giganet CO-LO enclosure offers a unique, separate and secure cabinet, within an 84"H X 28"X 36"cabinet footprint.

Giganet Co-Lo enclosures are available with mesh front & rear doors or with vented plexi front doors and solid rear doors with built-in exhaust fans

If you're in the co-lo business, either to isolate equipment from different departments at your facility or to host equipment from different companies, the Giganet CO-LO series of enclosures may provide the perfect solution.