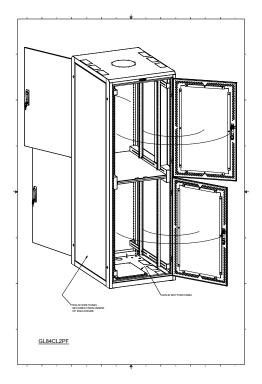

Each Giganet CO-LO enclosure offers so much more than others on the market. Our co-location enclosures go far beyond the simple shelves and multiple doors offered by others as their separation mechanism. Each co-location space within the Giganet CO-LO enclosure offers a unique, separate and secure cabinet, within an 84"H X 28"X 36"cabinet footprint.

Each co-location space is exclusive; there are unique, proprietary channels (vertical raceways on the side and in the rear of the space) which allow power and cable management to move in and out of the space in a secure manner without mingling with or having access to any other spaces within the enclosure. Each space is also protected from intrusion by any other enclosure "tenants" as well as any falling debris or errant hardware which may be left or dropped from one or more of the spaces above.

## 45U CO-LO Enclosure Series Schematic