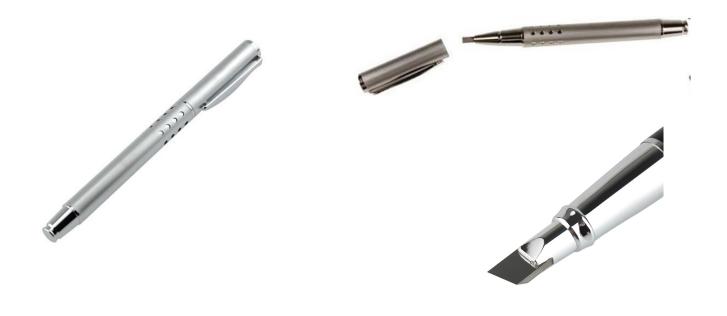

Giganet pen cleaver is well presented pen-style scribe, uses a 30° wedge shaped carbide tip. Its design makes for quick and precise cleaving of optical fibre.

## **FEATURES**

The blade material tungsten carbide steel

Protective cap, ensure that the cutter head not accidentally damaged, please be careful to wear the cap when not in use, avoid clash.

The carrying is convenient, the size is similar with the common pen, comfort grip

Easy to cut, abrasion resistance.

Made of high quality material

| PRODUCT INFORMATION |                     |
|---------------------|---------------------|
| Part Number         | Product Description |
| GN-561068           | Giganet Pen Cleaver |