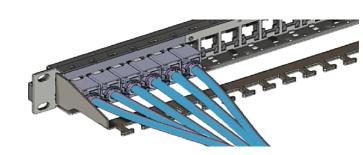

## COPPER CATEGORY 6A S/FTP CABLING SYSTEM Giganet Pre-Terminated Category 6A Trunking Assemblies

The GIGANET copper pre-terminated CAT 6A S/FTP shielded copper trunk assemblies provide cost effective high performance for Data Centers and quick network deployment between telecommunication racks. Factory termination are T568B and testing ensures guaranteed performance compared to field terminated installation saving time and labor .The GIGANET copper trunk assemblies are available in various lengths and a choice of 6 or 12 cable bundle using LSOH jacket.

| CABLE CHARACTERISTICS                                       |  |  |
|-------------------------------------------------------------|--|--|
| 6 or 12 legged cable bundles LSOH cable jacket              |  |  |
| Factory terminated and tested                               |  |  |
| Rapid Deployment                                            |  |  |
| High Performance and Reliability                            |  |  |
| Assemblies made to length                                   |  |  |
| Direct Connection to Equipment/Panel                        |  |  |
| Custom made to order                                        |  |  |
| Fast and easy installation with reduced labor costs         |  |  |
| Pulling eye to ease Installation                            |  |  |
| Qualified for PoE and PoE+ IEEE 802.3at.                    |  |  |
| Pre-terminated assemblies are eligible for GIGANET warranty |  |  |
| Flame Resistant                                             |  |  |
| 0.57mm / 23 AWG solid Plain Copper                          |  |  |
| All pairs shielded with Drain Wire                          |  |  |