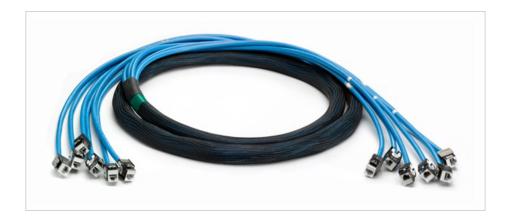

## COPPER CATEGORY 6A S/FTP CABLING SYSTEM Giganet Pre-Terminated Category 6A Trunking Assemblies

The GIGANET copper pre-terminated CAT 6A S/FTP shielded copper trunk assemblies provide cost effective high performance for Data Centers and quick network deployment between telecommunication racks. Factory termination are T568B and testing ensures guaranteed performance compared to field terminated installation saving time and labor .The GIGANET copper trunk assemblies are available in various lengths and a choice of 6 or 12 cable bundle using LSOH jacket.

| CABLE CHARACTERISTICS                                       |  |  |
|-------------------------------------------------------------|--|--|
| 6 or 12 legged cable bundles LSOH cable jacket              |  |  |
| Factory terminated and tested                               |  |  |
| Rapid Deployment                                            |  |  |
| High Performance and Reliability                            |  |  |
| Assemblies made to length                                   |  |  |
| Direct Connection to Equipment/Panel                        |  |  |
| Custom made to order                                        |  |  |
| Fast and easy installation with reduced labor costs         |  |  |
| Pulling eye to ease Installation                            |  |  |
| Qualified for PoE and PoE+ IEEE 802.3at.                    |  |  |
| Pre-terminated assemblies are eligible for GIGANET warranty |  |  |
| Flame Resistant                                             |  |  |
| 0.57mm / 23 AWG solid Plain Copper                          |  |  |
| All pairs shielded with Drain Wire                          |  |  |