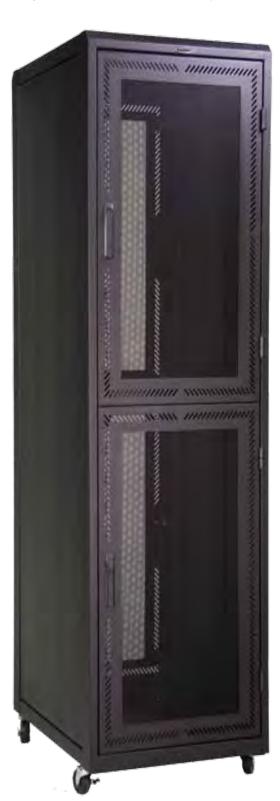

## Description

Giganet offers our "CO-LO" series of enclosures which provide two (GN-DC-6745-21U & GN-DC-8745-21U) separate (and secure) lockable enclosure spaces within the "footprint" of a single enclosure.

Each Giganet CO-LO enclosure offers so much more than others on the market. Our co-location enclosures go far beyond the simple shelves and multiple doors offered by others as their separation mechanism. Each co-location space within the Giganet CO-LO enclosure offers a unique, separate and secure cabinet, within an 84"H X 28"X 36"cabinet footprint.

Giganet Co-Lo enclosures are available with mesh front & rear doors or with vented plexi front doors and solid rear doors with built-in exhaust fans

If you're in the co-lo business, either to isolate equipment from different departments at your facility or to host equipment from different companies, the Giganet CO-LO series of enclosures may provide the perfect solution.