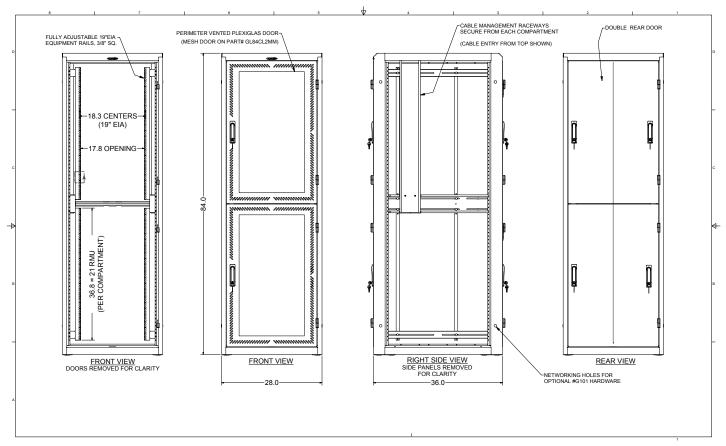

Each Giganet CO-LO enclosure offers so much more than others on the market. Our co-location enclosures go far beyond the simple shelves and multiple doors offered by others as their separation mechanism. Each co-location space within the Giganet CO-LO enclosure offers a unique, separate and secure cabinet, within an 84"H X 28"X 36"cabinet footprint.

Each co-location space is exclusive; there are unique, proprietary channels (vertical raceways on the side and in the rear of the space) which allow power and cable management to move in and out of the space in a secure manner without mingling with or having access to any other spaces within the enclosure. Each space is also protected from intrusion by any other enclosure "tenants" as well as any falling debris or errant hardware which may be left or dropped from one or more of the spaces above.

Giganet Co-Lo enclosures are available with mesh front & rear doors or with vented plexi front doors and solid rear doors with built-in exhaust fans

If you're in the co-lo business, either to isolate equipment from different departments at your facility or to host equipment from different companies, the Giganet CO-LO series of enclosures may provide the perfect solution.

## 45U CO-LO Enclosure Series **Schematic**