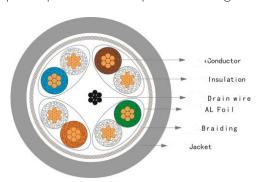

## **Technical Specifications**

| echinical Specifications |                                                                               |                                   |
|--------------------------|-------------------------------------------------------------------------------|-----------------------------------|
| Insulation               | Material                                                                      | SKIN FOAM SKIN PE                 |
|                          | Diameter                                                                      | 1.015 ±0.05 mm                    |
| Conductor                | Material                                                                      | Stranded bare copper              |
|                          | Diameter                                                                      | 7/0.152 ±0.005mm                  |
|                          | AWG:                                                                          | 26                                |
| Out jacket               | Material                                                                      | LSOH                              |
|                          | Thickness                                                                     | 0.5mm (Average)                   |
|                          | Diameter                                                                      | 6.0±0. 2 mm                       |
|                          | Color                                                                         | Blue/Yellow/White/Red/Green /Grey |
| Electrical               | Linear resistance                                                             | ≤ 14 Ω /100m                      |
|                          | insulation resistance                                                         | ≥ 5000M Ω· km                     |
|                          | Dielectric Strength                                                           | DC.1kV.1min no breakdown          |
|                          | Operating Temperature:                                                        | -20°C to 60°C                     |
| Other                    | Cross filler                                                                  | 4. 5 *0.45mm                      |
|                          | Braiding                                                                      | AL Mg alloy                       |
|                          | Drain wire                                                                    | 7*0.16mm tinned copper            |
|                          | Coverage rate                                                                 | ≥ 40%                             |
|                          | Al foil                                                                       | Overlap rate ≥ 25%                |
| Connectors               | Plug                                                                          | CAT 6 A FTP RJ45 Plug             |
|                          | Durability                                                                    | >750 mating cycles                |
| Physical Characteristics | Insulation Tensile strength                                                   | ≥ 10MPa                           |
|                          | Insulation Elongation ratio                                                   | ≥ 200%                            |
|                          | Jacket Tensile strength                                                       | ≥ 10 MPa                          |
|                          | Jacket Elongation ratio                                                       | ≥ 125%                            |
| Standards                | ISO/IEC 11801 TIA568.2D EN50173 IEC60603-7 RoHS 2011/65/EU REACH EC 1907/2006 |                                   |