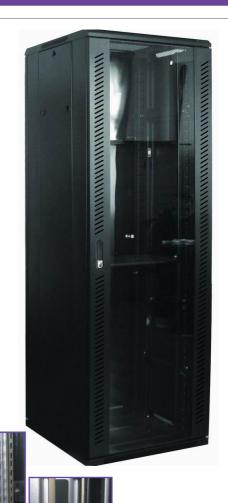

## CABINETS AND ENCLOSURES Giganet 18U 600 Series Glass Door Cabinets

- © Elegance look, profound technical, precise dimension.
- Range of Medium Duty Cabinets of Durable Modular construction.
- 1000kg maximum carrying capacity.
- The front door and back door are mesh door. The front door have camber and semicircle two types. Available with density vented front/rear locking double section door, enable ventilation and reliable operation.
- Wire path on the top and bottom can be closed.
- Install caster and support feet at the same time.
- High grade knob and lock.
- Wire groove with Wide cable manager on the two sides.
- The frame can be removed according to the requirement "U" as marked in the frame.
- Detachable composite structure, more convenient for being shipped.

| PRODUCT INFORMATION |                                                         |
|---------------------|---------------------------------------------------------|
| Part Number         | Product Description                                     |
| GN-002-6018         | Giganet 18U Width 600mm Depth 1000mm Glass Door Cabinet |
| GN-002-6718         | Giganet 18U Width 600mm Depth 1070mm Glass Door Cabinet |
| GN-002-6218         | Giganet 18U Width 600mm Depth 1200mm Glass Door Cabinet |