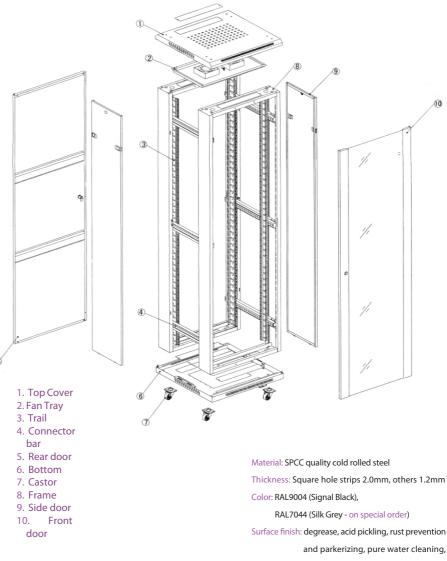

## STANDARD: Comply with ANSI/EIA RS-310-D, IEC297-2, DIN41494; PART1, DIN41494; PART7, GB/T3047; 2-92STANDARD

**SCHEMATICS:** 

static electricity plastic painting