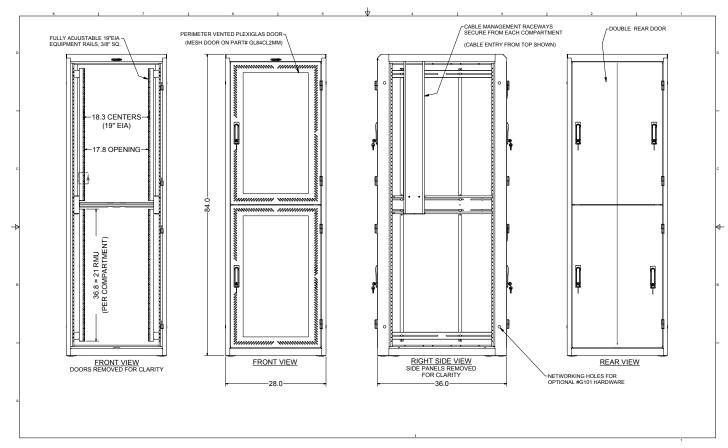

#### Description

Giganet offers "CO-LO" series of enclosures which provide two separate (and secure) lockable enclosure spaces within the "footprint" of a single enclosure.

Each Giganet CO-LO enclosure offers so much more than others on the market. Our co-location enclosures go far beyond the simple shelves and multiple doors offered by others as their separation mechanism. Each co-location space within the Giganet CO-LO enclosure offers a unique, separate and secure cabinet, within an 84"H X 28"X 36"cabinet footprint.

Each co-location space is exclusive; there are unique, proprietary channels (vertical raceways on the side and in the rear of the space) which allow power and cable management to move in and out of the space in a secure manner without mingling with or having access to any other spaces within the enclosure. Each space is also protected from intrusion by any other enclosure "tenants" as well as any falling debris or errant hardware which may be left or dropped from one or more of the spaces above.

Giganet Co-Lo enclosures are available with mesh front & rear doors or with vented plexi front doors and solid rear doors with built-in exhaust fans

If you're in the co-lo business, either to isolate equipment from different departments at your facility or to host equipment from different companies, the Giganet CO-LO series of enclosures may provide the perfect solution.

# CO-LO Enclosure Series Schematics (42U Reference)