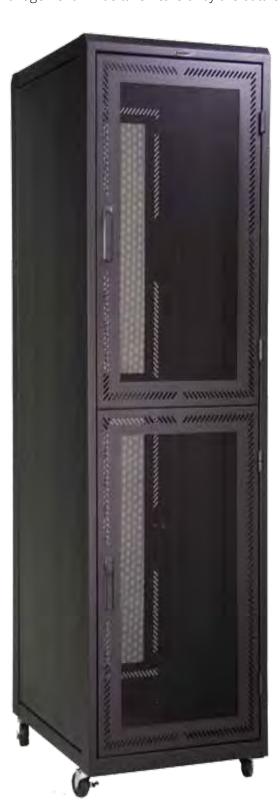

#### Description

Giganet offers "CO-LO" series of enclosures which provide two separate (and secure) lockable enclosure spaces within the "footprint" of a single enclosure.

Each Giganet CO-LO enclosure offers so much more than others on the market. Our co-location enclosures go far beyond the simple shelves and multiple doors offered by others as their separation mechanism. Each co-location space within the Giganet CO-LO enclosure offers a unique, separate and secure cabinet, within an 84"H X 28"X 36"cabinet footprint.

Giganet Co-Lo enclosures are available with mesh front & rear doors or with vented plexi front doors and solid rear doors with built-in exhaust fans

If you're in the co-lo business, either to isolate equipment from different departments at your facility or to host equipment from different companies, the Giganet CO-LO series of enclosures may provide the perfect solution.