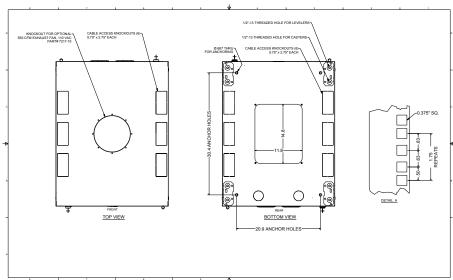

Channel,6inches, 22U Black | GN-301-17-VCM22U |

| ORDERING INFORMATION 45U 1070 Depth                                      |                  |  |
|--------------------------------------------------------------------------|------------------|--|
| Product Description                                                      | Part Number      |  |
| Giganet 600x1070 45U DC Split Colo Cabinet                               | GN-DC-6745-21U   |  |
| Giganet 800x1070 45U DC Split Colo Cabinet                               | GN-DC-8745-21U   |  |
| • Giganet 600x1070 / 800x1070 Vertical Cable Tray,150mm Set of 2 22U     | GN-301-16-CT22U  |  |
| Giganet 800x1070 Vertical Cable Management<br>Channel,6inches, 22U Black | GN-301-17-VCM22U |  |





# CO-LO Enclosure Series Schematics (42U Reference)