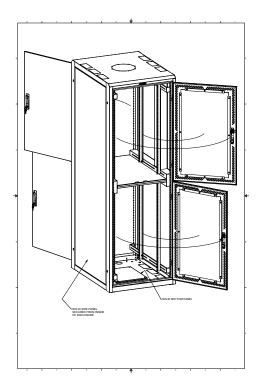

#### Description

Giganet offers "CO-LO" series of enclosures which provide two separate (and secure) lockable enclosure spaces within the "footprint" of a single enclosure.

Each Giganet CO-LO enclosure offers so much more than others on the market. Our co-location enclosures go far beyond the simple shelves and multiple doors offered by others as their separation mechanism. Each co-location space within the Giganet CO-LO enclosure offers a unique, separate and secure cabinet, within an 84"H X 28"X 36"cabinet footprint.

Each co-location space is exclusive; there are unique, proprietary channels (vertical raceways on the side and in the rear of the space) which allow power and cable management to move in and out of the space in a secure manner without mingling with or having access to any other spaces within the enclosure. Each space is also protected from intrusion by any other enclosure "tenants" as well as any falling debris or errant hardware which may be left or dropped from one or more of the spaces above.

# CO-LO Enclosure Series Schematics (42U Reference)