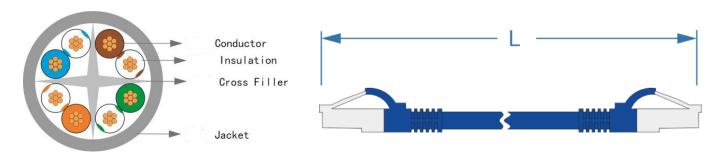

## **Technical Specifications**

|                          | Material                                                                      | HDPE                              |
|--------------------------|-------------------------------------------------------------------------------|-----------------------------------|
| Insulation               | Diameter                                                                      | 0.84 ±0.0 5 mm                    |
| Conductor                | Material                                                                      | Stranded bare copper              |
|                          | Diameter                                                                      | 7/0.1 6 ±0.005 mm /26             |
|                          | AWG:                                                                          | 26                                |
| Out jacket               | Material                                                                      | LSOH                              |
|                          | Thickness                                                                     | 0.5mm (Average)                   |
|                          | Diameter                                                                      | 5.3 ± 3 mm                        |
|                          | Color                                                                         | Blue/Yellow/White/Red/Green /Grey |
| Electrical               | Linear resistance                                                             | ≤ 14 Ω /100m                      |
|                          | insulation resistance                                                         | ≥ 5000M Ω· km                     |
|                          | Dielectric Strength                                                           | DC.1kV.1min no breakdown          |
|                          | Operating Temperature:                                                        | -20°C to 60°C                     |
| Other                    | Cross filler                                                                  | 4.0*0.45mm                        |
| Connectors               | Plug                                                                          | CAT 6 A UTP RJ45 Plug             |
|                          | Durability                                                                    | >750 mating cycles                |
| Physical Characteristics | Insulation Tensile strength                                                   | ≥ 16MPa                           |
|                          | Insulation Elongation ratio                                                   | ≥ 300%                            |
|                          | Jacket Tensile strength                                                       | ≥ 10 MPa                          |
|                          | Jacket Elongation ratio                                                       | ≥ 125%                            |
| Standards                | ISO/IEC 11801 TIA568.2D EN50173 IEC60603-7 RoHS 2011/65/EU REACH EC 1907/2006 |                                   |
| Install info             | Bending radius                                                                | ≥10×out diameter                  |
|                          | working temperature                                                           | -20°C to 60°C                     |