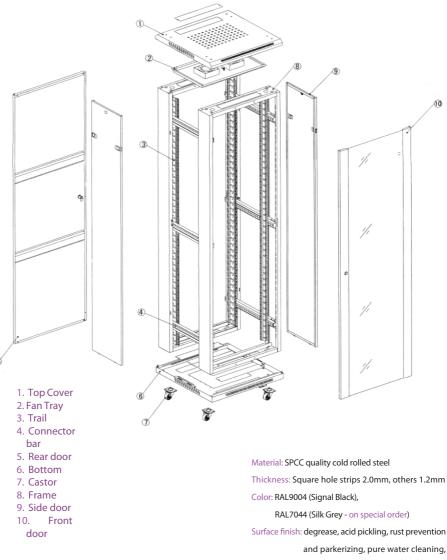

## STANDARD: Comply with ANSI/EIA RS-310-D, IEC297-2, DIN41494; PART1, DIN41494; PART7, GB/T3047; 2-92STANDARD

**SCHEMATICS:** 

static electricity plastic painting