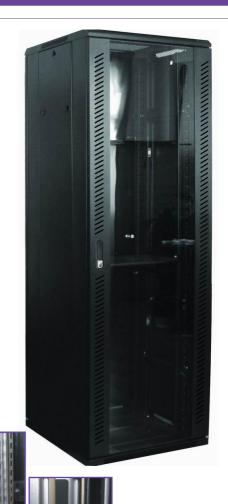

## CABINETS AND ENCLOSURES Giganet 22U 600 Series Glass Door Cabinets

- © Elegance look, profound technical, precise dimension.
- © Range of Medium Duty Cabinets of Durable Modular construction.
- 1000kg maximum carrying capacity.
- The front door and back door are mesh door. The front door have camber and semicircle two types. Available with density vented front/rear locking double section door, enable ventilation and reliable operation.
- Wire path on the top and bottom can be closed.
- Install caster and support feet at the same time.
- High grade knob and lock.
- Wire groove with Wide cable manager on the two sides.
- The frame can be removed according to the requirement "U" as marked in the frame.
- Detachable composite structure, more convenient for being shipped.