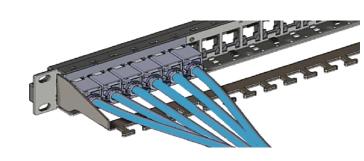

## COPPER CATEGORY 6A F/FTP CABLING SYSTEM Giganet Pre-Terminated Category 6A Trunking

The GIGANET copper pre-terminated CAT 6A F/FTP shielded copper trunk assemblies provide cost effective high performance for Data Centers and quick network deployment between telecommunication racks .Factory termination are T568B and testing ensures guaranteed performance compared to field terminated installation saving time and labor .The GIGANET copper trunk assemblies are available in various lengths and a choice of 6 or 12 cable bundle using LSOH jacket.

| CABLE CHARACTERISTICS                                       |  |  |
|-------------------------------------------------------------|--|--|
| 6 or 12 legged cable bundles LSOH cable jacket              |  |  |
| Factory terminated and tested                               |  |  |
| Rapid Deployment                                            |  |  |
| High Performance and Reliability                            |  |  |
| Assemblies made to length                                   |  |  |
| Direct Connection to Equipment/Panel                        |  |  |
| Custom made to order                                        |  |  |
| Fast and easy installation with reduced labor costs         |  |  |
| Pulling eye to ease Installation                            |  |  |
| Qualified for PoE and PoE+ IEEE 802.3at.                    |  |  |
| Pre-terminated assemblies are eligible for GIGANET warranty |  |  |
| Flame Resistant                                             |  |  |
| 0.57mm / 23 AWG solid Plain Copper                          |  |  |
| All pairs shielded with Drain Wire                          |  |  |