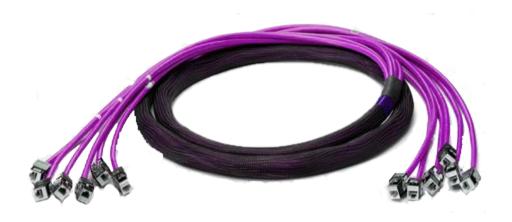

## COPPER CATEGORY 6A F/FTP CABLING SYSTEM Giganet Pre-Terminated Category 6A Trunking

The GIGANET copper pre-terminated CAT 6A F/FTP shielded copper trunk assemblies provide cost effective high performance for Data Centers and quick network deployment between telecommunication racks .Factory termination are T568B and testing ensures guaranteed performance compared to field terminated installation saving time and labor .The GIGANET copper trunk assemblies are available in various lengths and a choice of 6 or 12 cable bundle using LSOH jacket.

| CABLE CHARACTERISTICS                                       |  |  |
|-------------------------------------------------------------|--|--|
| 6 or 12 legged cable bundles LSOH cable jacket              |  |  |
| Factory terminated and tested                               |  |  |
| Rapid Deployment                                            |  |  |
| High Performance and Reliability                            |  |  |
| Assemblies made to length                                   |  |  |
| Direct Connection to Equipment/Panel                        |  |  |
| Custom made to order                                        |  |  |
| Fast and easy installation with reduced labor costs         |  |  |
| Pulling eye to ease Installation                            |  |  |
| Qualified for PoE and PoE+ IEEE 802.3at.                    |  |  |
| Pre-terminated assemblies are eligible for GIGANET warranty |  |  |
| Flame Resistant                                             |  |  |
| 0.57mm / 23 AWG solid Plain Copper                          |  |  |
| All pairs shielded with Drain Wire                          |  |  |