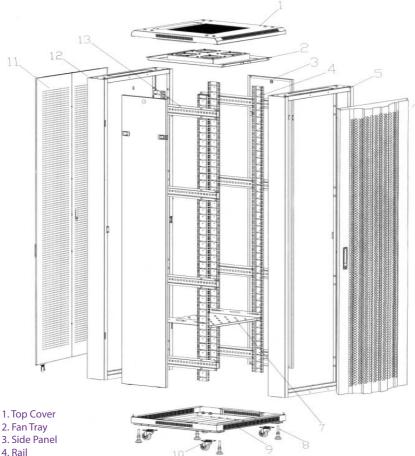

## **SCHEMATICS:**

- 5. Frame
- 6. Front Door
- 7. Fixed Shelf
- 8. M12 adjustable feet
- 9. Bottom
- 10. Castor with brake
- 11. Ventilation rear door-right
- 12. Ventilation rear door-left
- 13. Beam