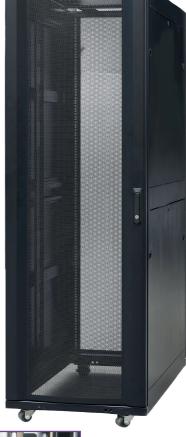

## CABINETS AND ENCLOSURES Giganet 24U 600 Series Mesh Door

- Elegance look, profound technical, precise dimension.
- © Range of Medium Duty Cabinets of Durable Modular construction.
- 1000kg maximum carrying capacity.
- The front door and back door are mesh door. The front door have camber and semicircle two types. Available with density vented front/rear locking double section door, enable ventilation and reliable operation.
- Wire path on the top and bottom can be closed.
- Install caster and support feet at the same time.
- High grade knob and lock.
- Wire groove with Wide cable manager on the two sides.
- The frame can be removed according to the requirement "U" as marked in the frame.
- Detachable composite structure, more convenient for being shipped.

## **SCHEMATICS:**

- 5. Frame
- 6. Front Door
- 7. Fixed Shelf
- 8. M12 adjustable feet
- 9. Bottom
- 10. Castor with brake
- 11. Ventilation rear door-right
- 12. Ventilation rear door-left
- 13. Beam