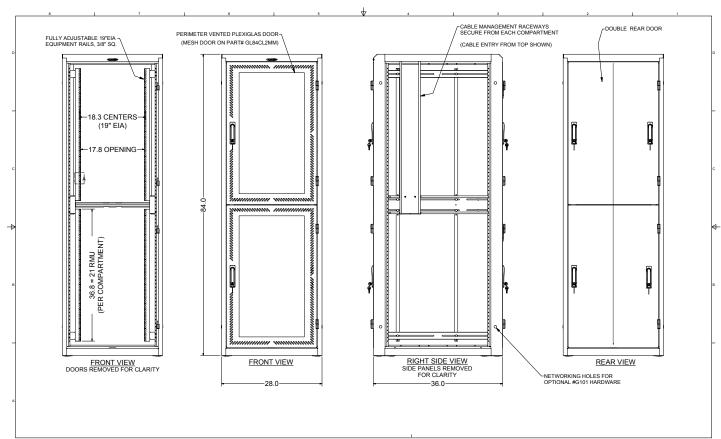

Each Giganet CO-LO enclosure offers so much more than others on the market. Our co-location enclosures go far beyond the simple shelves and multiple doors offered by others as their separation mechanism. Each co-location space within the Giganet CO-LO enclosure offers a unique, separate and secure cabinet, within an 84"H X 28"X 36"cabinet footprint.

Each co-location space is exclusive; there are unique, proprietary channels (vertical raceways on the side and in the rear of the space) which allow power and cable management to move in and out of the space in a secure manner without mingling with or having access to any other spaces within the enclosure. Each space is also protected from intrusion by any other enclosure "tenants" as well as any falling debris or errant hardware which may be left or dropped from one or more of the spaces above.

Giganet Co-Lo enclosures are available with mesh front & rear doors or with vented plexi front doors and solid rear doors with built-in exhaust fans

If you're in the co-lo business, either to isolate equipment from different departments at your facility or to host equipment from different companies, the Giganet CO-LO series of enclosures may provide the perfect solution.

## 42U CO-LO Enclosure Series Schematic