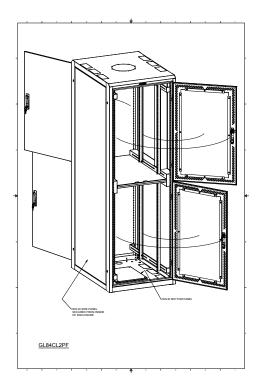

Each Giganet CO-LO enclosure offers so much more than others on the market. Our co-location enclosures go far beyond the simple shelves and multiple doors offered by others as their separation mechanism. Each co-location space within the Giganet CO-LO enclosure offers a unique, separate and secure cabinet, within an 84"H X 28"X 36"cabinet footprint.

Each co-location space is exclusive; there are unique, proprietary channels (vertical raceways on the side and in the rear of the space) which allow power and cable management to move in and out of the space in a secure manner without mingling with or having access to any other spaces within the enclosure. Each space is also protected from intrusion by any other enclosure "tenants" as well as any falling debris or errant hardware which may be left or dropped from one or more of the spaces above.