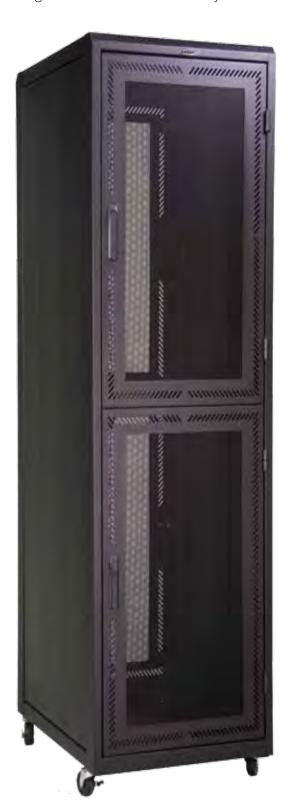

## Description

Giganet offers our "CO-LO" series of enclosures which provide two (GN-DC-6042-20U & GN-DC-8042-20U) separate (and secure) lockable enclosure spaces within the "footprint" of a single enclosure.

Each Giganet CO-LO enclosure offers so much more than others on the market. Our co-location enclosures go far beyond the simple shelves and multiple doors offered by others as their separation mechanism. Each co-location space within the Giganet CO-LO enclosure offers a unique, separate and secure cabinet, within an 84"H X 28"X 36"cabinet footprint.

Giganet Co-Lo enclosures are available with mesh front & rear doors or with vented plexi front doors and solid rear doors with built-in exhaust fans

If you're in the co-lo business, either to isolate equipment from different departments at your facility or to host equipment from different companies, the Giganet CO-LO series of enclosures may provide the perfect solution.