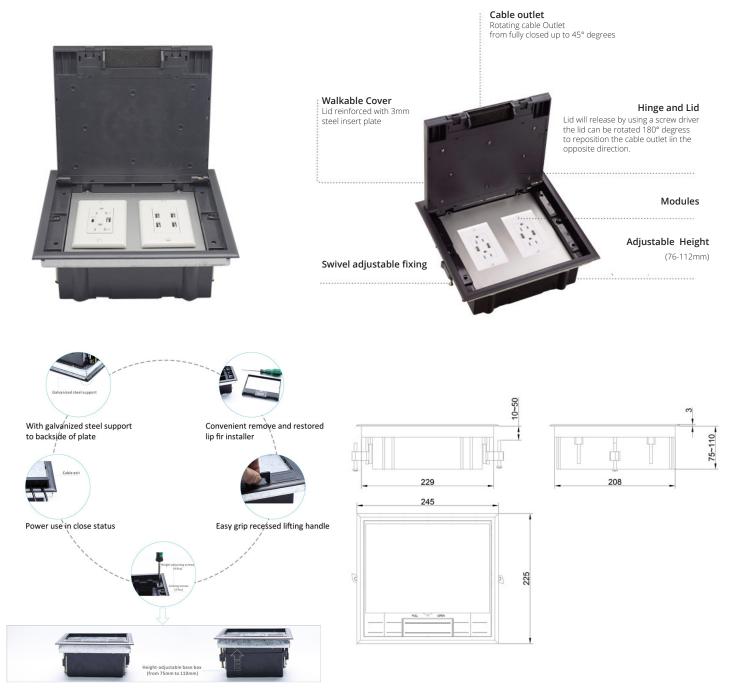

Giganet 245 series floor boxes provide an excellent solution for power and data communication requirements in modern office environment, as well as many other applications including computer rooms, schools, conference rooms, commercial office buildings. Reversable lid ensures easy outgoing cables orientation and adjustable base box allows to level up the unit with your floor providing a smooth, seamless look. The high impact ABS lid features recessed handle for easy access to essential services and a wide cord outlet for convenient, closed-lid cable pass-thru. Clamp fixing mechanism provides ease of installation to save time and effort.