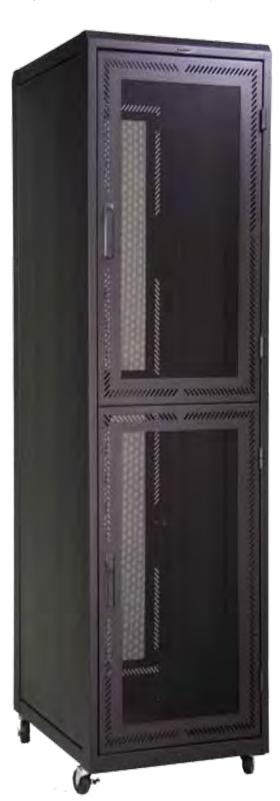

## Description

Giganet offers our "CO-LO" series of enclosures which provide two (GN-DC-6742-20U & GN-DC-8742-20U) separate (and secure) lockable enclosure spaces within the "footprint" of a single enclosure.

Each Giganet CO-LO enclosure offers so much more than others on the market. Our co-location enclosures go far beyond the simple shelves and multiple doors offered by others as their separation mechanism. Each co-location space within the Giganet CO-LO enclosure offers a unique, separate and secure cabinet, within an 84"H X 28"X 36"cabinet footprint.

Giganet Co-Lo enclosures are available with mesh front & rear doors or with vented plexi front doors and solid rear doors with built-in exhaust fans

If you're in the co-lo business, either to isolate equipment from different departments at your facility or to host equipment from different companies, the Giganet CO-LO series of enclosures may provide the perfect solution.