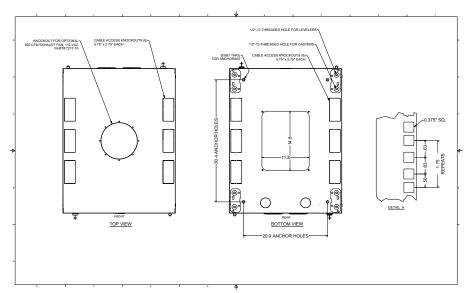

Each co-location space is exclusive; there are unique, proprietary channels (vertical raceways on the side and in the rear of the space) which allow power and cable management to move in and out of the space in a secure manner without mingling with or having access to any other spaces within the enclosure. Each space is also protected from intrusion by any other enclosure "tenants" as well as any falling debris or errant hardware which may be left or dropped from one or more of the spaces above.