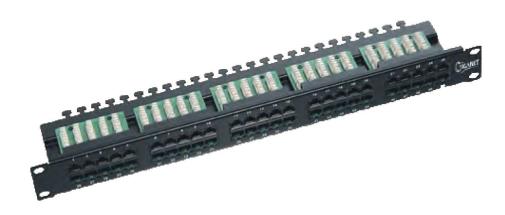

# COPPER PATCH PANEL Giganet 50 Port 1U Voice Patch Panel

#### **Product overview**

The Giganet 50 port copper voice patch panels are designed to fit industry standard 19" cabinets on 1U size. These fully compliant panels are simple to install and provide excellent performance.

#### **Product Features**

| FEATURES                                         |  |  |
|--------------------------------------------------|--|--|
| Numerical identification on all outlets          |  |  |
| Standard 19" Rack mount on 1U size               |  |  |
| Six port blocks for ease of management           |  |  |
| Built in rear cable management                   |  |  |
| IDC punch down termination                       |  |  |
| Cage nuts and rubber grommet for dust protection |  |  |
| Colour coded IDC blocks                          |  |  |