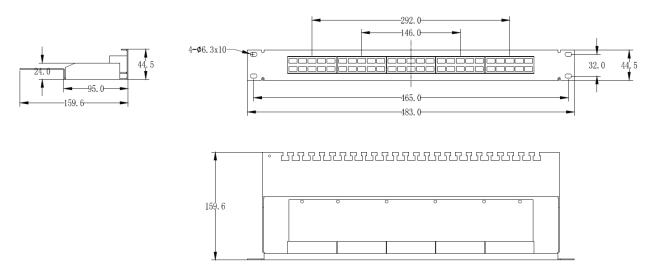

### **Technical Drawing**

## **Product Specification**

| SPECIFICATION                   |                                       |             |           |             |
|---------------------------------|---------------------------------------|-------------|-----------|-------------|
| Туре                            | Value                                 |             |           |             |
| No. of Ports                    | 50                                    |             |           |             |
| Material                        | Cold Rolled Plate                     |             |           |             |
| IDC Material                    | New PC, Accept 22-24 AWG Wire         |             |           |             |
| Terminal                        | Phosphor Bronze, Tin Gold Plating 3U" |             |           |             |
| RJ45 Contact Life               | 750 Times Min                         |             |           |             |
| IDC Life                        | 250 Times Min                         |             |           |             |
| Contact Resistance              | 20m OHM                               |             |           |             |
| Insulation Resistance           | <= 100M OHM @100 V DC                 |             |           |             |
| Dielectric Withstanding Voltage | DC1000V AC700V RMS 60HZ, IMIN         |             |           |             |
| Dimensions (HxWxD) in mm        | 44.5 x 483 x 159.6                    |             |           |             |
| Temperature                     | Storage                               | -40 / +70°C | Operation | -10 / +60°C |